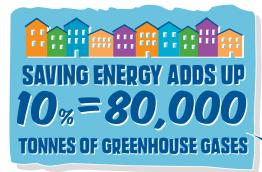

IF EVERY HOME IN NEWFOUNDLAND AND LABRADOR REDUCED THEIR ENERGY CONSUMPTION BY 10%, WE WOULD PREVENT ALMOST 80,000 TONNES OF GREENHOUSE GASES FROM GOING INTO THE ATMOSPHERE EACH YEAR. THAT'S THE SAME AS GREENHOUSE GASES FROM OVER 15,000 CARS!